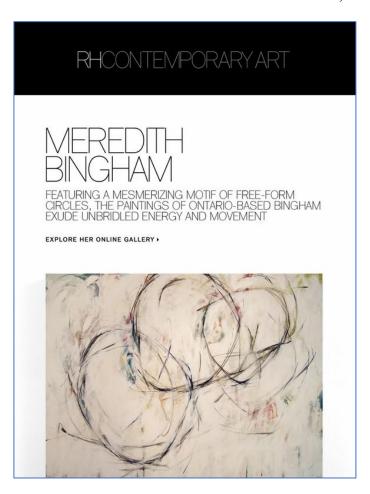

#### **Restoration Hardware ART**

We have 3 lithographies by Meredith Bingham from Restoration Hardware Art section (numbered 1/16 on two of them). https://www.navacontemporary.com/meredith-bingham

We'll do \$1,500 for the largest one (59 x 58), 1,200 for a 36 x 71 and \$1,100 for the 24.75 x 64. Or 3,500 for all 3. Please check this artist out and if you're seriously interested I will send you photos of actual artworks (or google 'Meredith Bingham' and 'restoration hardware' and you will see which of her artworks were featured at RH).