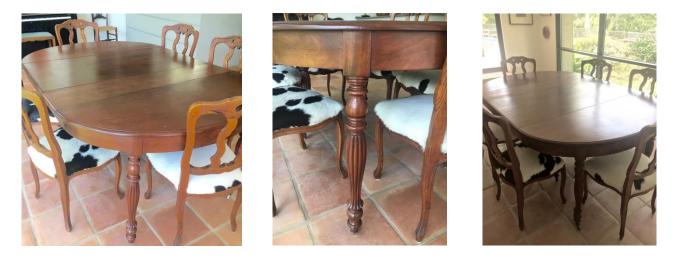

## Table de SAM – Mahogany – 19ème siècle – de 4 à 12 personnes avec les rallonges

New price: \$1500

Period dining table, Louis-Philippe (19th century).
Rare oval shape
6 legs carved in solid mahogany and mounted on wheels.
The oak wood runner stretcher is original.
The table opens in 2 parts to allow for extensions. 2 extensions are included.
Dimensions without extension: 39" W x 49.5" D x 29" H.
With 2 extensions: 72.5" W, easily allowing for 8 guests.
3 additional extensions in pinewood will allow for 12 guests.
Recently re-polished - Very good condition.